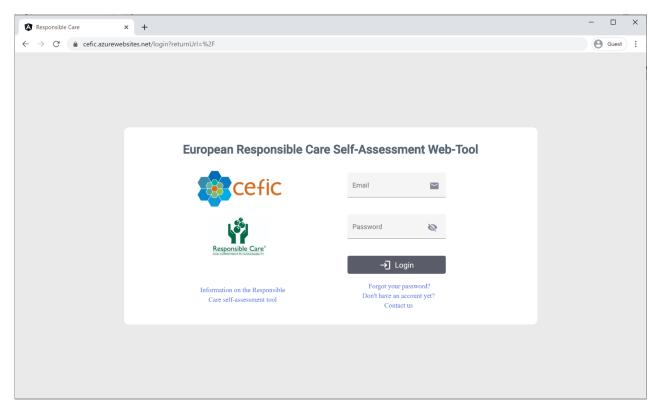

# 1. Login page

To obtain the Login page, please click this link: http://self-assessment.responsible-care.com/

Attention: This Webtool must be open with Google Chrome and for an optimal visualisation of the report the scale and layout of display should be set on 100%. If your default browser is not Google Chrome, please copy the link above, open Google Chrome and paste it in the url field.

For an optimal visualization of the reports please set the following « Display settings »:

- the scale and layout: 100%
- the minimal resolution: 1920 x 1080

The Login page appears:

To have access to the webtool you need to enter your credentials (login email and password) and click on "login".