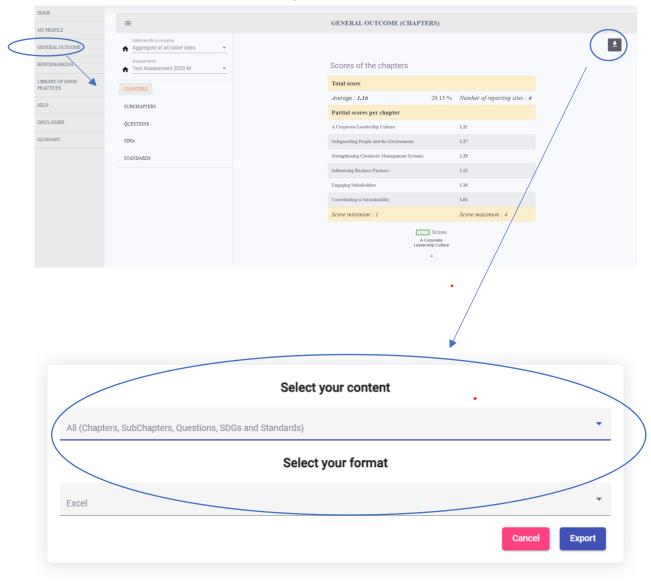

imum : 1                          |                             | Score maximum : 4               |              |                     |
|                     | A Corporate                                | My Score<br>Leadership Cult | ure                             |              |                     |



Export of reports of the GENERAL OUTCOME in Excel and PDF and all reports together with a single click

Export all reports in Excel and/or PDF

If you want to download any document in Excel - PDF, please click on the icon ≛

Export of reports in Excel and PDF and all reports together

To export all reports together in Excel and/or PDF, please, go to the "GENERAL OUTCOME" and select "CHAPTERS", click the icon 🖆, two fields will be shown: "Select your content" and "Select your format".



By selecting your content, the below options will be displayed:

- "All (Chapters, SubChapters, Questions, SDGs and Standards)": This will allow you to get in one report all reports together i.e. Chapters, Subchapters, Questions, SDG and Standards
- "Current view": This will allow you to get the current Chapters only.



| Select your content                                        |   |
|------------------------------------------------------------|---|
| All (Chapters, SubChapters, Questions, SDGs and Standards) |   |
| Current view                                               |   |
|                                                            | - |
| Excel                                                      |   |
| Cancel Export                                              |   |
|