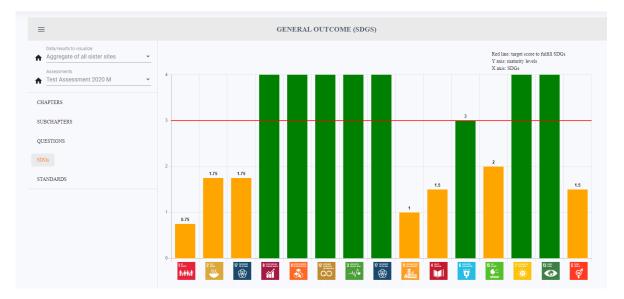

| 23.25    | 3      | Fulfilled |
| SDG12 | 2.33          | 2.33 How is the potential environmental impact of the activities of the organisation being evaluated?                                                                                                                                         | 31,75    | 3      | Fulfilled |





#### B) Average score per SDGs

If you select "Average score per SDGs," the following graph will be displayed. The Y axis is the average maturity level and the X axis is the average score for SDGs. The red line is the target score to fulfill SDGs. The column is in green if you have reached level 3, and the column is in yellow if you have to improve.



# C) SDGs at question level

By selecting SDGs at question level, the following graph is shown.





#### Export to PDF in ordered table

# You can change the order by clicking on the top of the table and export it in the new order (e.g. ordered per SDG).

| SDGs  | Code Question | Question ↑                                                                                                                                                                                                                                | My Score | Target | Status    |
|-------|---------------|-------------------------------------------------------------------------------------------------------------------------------------------------------------------------------------------------------------------------------------------|----------|--------|-----------|
| SDG3  | 3.4           | Does the organisation have