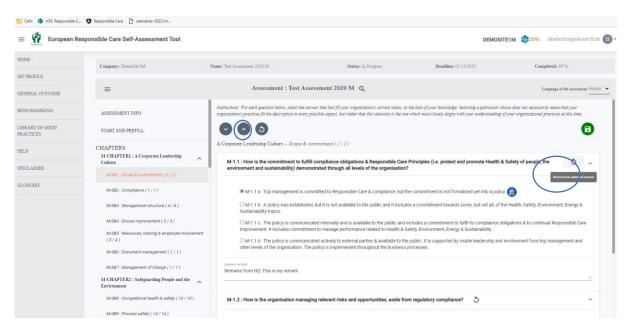

| <     | > >1 |                                                         |
|         |        |                                                                                                                                                                                                                                     |       |      |                                                         |

### 8.8. Cancellation of the selection of a reply in the assessment

There is an icon to cancel the selection of a reply close to the given question  $\mathfrak{O}$  and at the top left, an icon to cancel all answers of the subchapter  $\mathfrak{O}$ .



When you click on the icon to delete the responses, a box will open and ask you to confirm "Are you sure to delete all the responses of this subchapter?"

| cefic.azurewebsites.net says                            |        |
|---------------------------------------------------------|--------|
| Are you sure to delete all the responses of this subcha | pter?  |
| ОК                                                      | Cancel |
|                                                         |        |



#### 8.9. Choice to go to the next chapter after saving or not

By default, "after saving" you are directed to the following subchapter, but this option can be changed in "My Profile/Company information".

A) If you <u>select</u> "Moving to the next chapter after saving", by default you will be