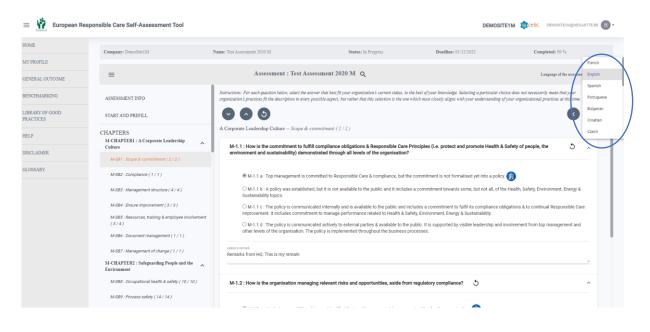

- the language (choosing one from the dropdown list).
- Activate or disactivate a login access.

Attention: Only the **content** of an assessment (Chapters, Sub-Chapters, Questions, Responses and Tips) appears in the User defined Language. The Menus are in English only;