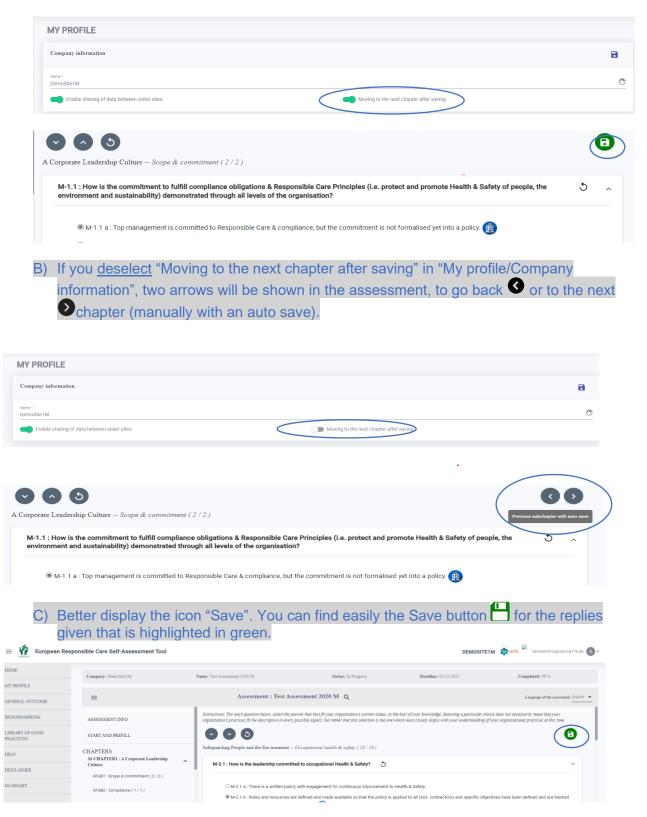

pen and ask you to confirm "Are you sure to delete all the responses of this subchapter?"

| cefic.azurewebsites.net says                            |        |
|---------------------------------------------------------|--------|
| Are you sure to delete all the responses of this subcha | pter?  |
| ОК                                                      | Cancel |
|                                                         |        |



#### 8.9. Choice to go to the next chapter after saving or not

By default, "after saving" you are directed to the following subchapter, but this option can be changed in "My Profile/Company information".

A) If you <u>select</u> "Moving to the next chapter after saving", by default you will be directed to the next chapter and the icon saving will be shown.





#### 8.10. Possibility to change the language of the assessment from the top bar

Inside the assessment, you can change the language of the assessment without going anymore to "My Profile". The language will be immediately changed (no need to log out and login anymore).





# 9. General Outcome

To visualise the results of your assessment (corporate assessment) or the aggregate results of your daughter sites or the assessment of a specific daughter site **select the "General outcome"** in the main menu.

A page showing different filters and levels of reporting will appear.

| $\leftrightarrow$ $\rightarrow$ $\mathcal{C}$ $\oplus$ cefi | c.azurewebsites.net/general-outcome/g                     | general-outcome-hq-chapter-chart-page                    | e?companyFilte 🖙 🍳 🛧 🔒