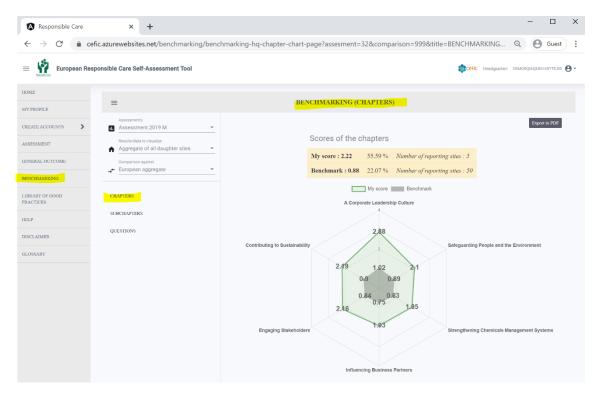

tions) | * |
| - | Select your format                     |   |
|   | Excel                                  |   |
| 1 | PDF                                    |   |
|   |                                        |   |

Important : All reports of the "BENCHMARKING" are available together in a single click from the "BENCHMARKING (CHAPTERS)" only. From the "BENCHMARKING"

"SUBCHAPTERS" and "QUESTIONS", by clicking the icon download 🛃 , the possibility to "Select your format "will appear but not the "Select your content" anymore. Only the current page can be exported and not all reports together.

#### 10.1 BENCHMARKING (CHAPTERS)

This page shows your total score and your partial scores per chapter against the scores of your benchmark, together with a graphical representation (spider chart).



#### 10.2 BENCHMARKING (SUBCHAPTERS)

This page shows your scores per subchapter against the scores of your benchmark, together with a graphical representation (block chart).





#### 10.3 BENCHMARKING (QUESTIONS)

This page shows your scores question by question against the scores of your benchmark.

| → G in cet           | ic.azurewebsites.net/benchmarking/be        | enchmarking-hq-q | <pre>sestion-chart-page?assesment=32&amp;comparison=999&amp;title=BENCHMARKIN</pre>                                                                                                                                                       | Q         |           | Gue      |
|----------------------|---------------------------------------------|------------------|--------------------------------------------