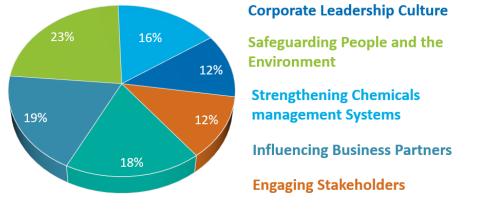

ter logging out!

Now that you have carefully read this short guideline explaining you the main features of the RC self-assessment webtool **you can proceed with your self-assessment.** 



# 17. How the score is calculated and the data aggregated

## 17.1 How the score is calculated

The score per chapter is calculated based on the individual scores assigned to your answers. The total score is calculated as the weighed mean of all scores obtained per chapter using multi criteria analysis and gives an overall appreciation. The weights have been decided through consultation and co-creation with the industry participants in the tool creation process and can be consulted on the 'Assessment info page' and below. The contributions of the various chapters to the overall scoring are as follows:



#### **Contributing to Sustainability**

Chapter 2 on "safeguarding people and the environment", the **chapter** with the largest set of questions, is also the chapter with the highest weight for the final score calculation. "Corporate leadership culture" and "contribution to sustainability" are also relatively important, although the differences in weight between the six chapters are rather low. In the self-assessment tool, all the **subchapters** and all the **questions** within one chapter are of equal weight.

## 17.2 Data collection, access and aggregation

## 1. Sites:

a. Each site will enter qualitative data on their level of Responsible Care implementation. Data is entered exclusively online.

b. by default, only the legal entity (site) that entered the data has online access to