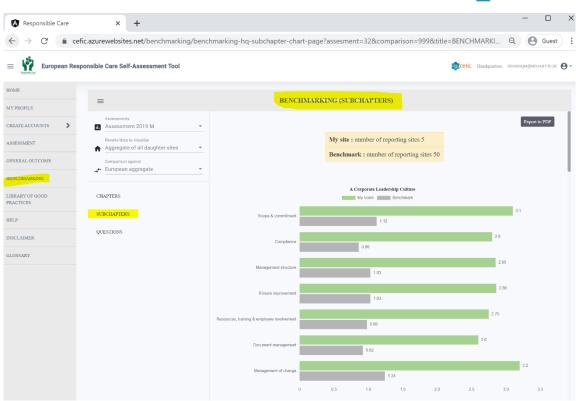

|   |

Important : All reports of the "BENCHMARKING" are available together in a single click from the "BENCHMARKING (CHAPTERS)" only. From the "BENCHMARKING"

"SUBCHAPTERS" and "QUESTIONS", by clicking the icon download 🛃 , the possibility to "Select your format "will appear but not the "Select your content" anymore. Only the current page can be exported and not all reports together.

#### 10.1 BENCHMARKING (CHAPTERS)

This page shows your total score and your partial scores per chapter against the scores of your benchmark, together with a graphical representation (spider chart).



#### 10.2 BENCHMARKING (SUBCHAPTERS)

This page shows your scores per subchapter against the scores of your benchmark, together with a graphical representation (block chart).





#### 10.3 BENCHMARKING (QUESTIONS)

This page shows your scores question by question against the scores of your benchmark.

| → G in cet           | ic.azurewebsites.net/benchmarking/be        | enchmarking-hq-q | <pre>sestion-chart-page?assesment=32&amp;comparison=999&amp;title=BENCHMARKIN</pre>                                                                                                                                                       | Q         |           | Gue      |
|----------------------|---------------------------------------------|------------------|--------------------------------------------------------------------------------------------------------------------------------------------------------------------------------------------------------------------------------