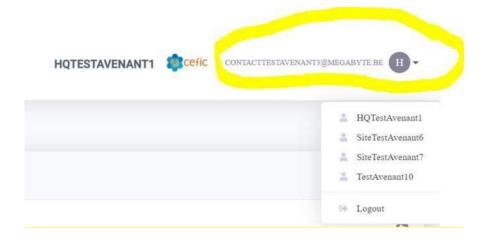

# 5. How to change your account information (login, password, language, etc.)

To change your account information please select "My profile" in the main menu.

| 5.1 To change login information and the language (of the assessmen | t) |
|--------------------------------------------------------------------|----|
|--------------------------------------------------------------------|----|