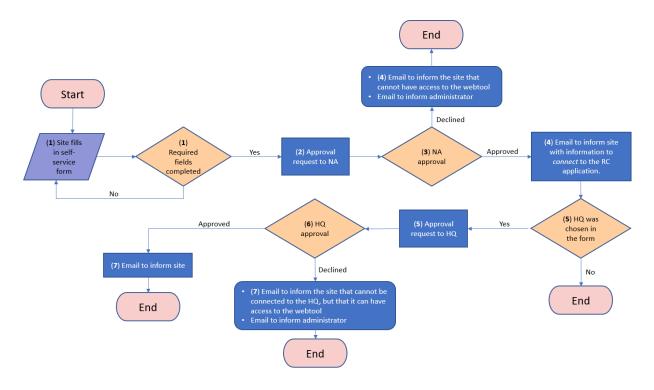

a distributor, please select "No sector for distributors"),
- ✓ Year in which your company joined Responsible Care. Introduced a dropdown list with years to select from 1989 to the current year and make the selection mandatory. (If you do not know the exact year in which your organisation joined the Responsible Care programme please give an approximate year. This information is important to keep track on new companies joining the Responsible Care programme).

To submit the form, click on the button "Submit". Please note that once created the accounts need to be approved by the National Association of the Country where the Sites are located before the sites can access to the webtool!



In the graphic below you can see the entire approval process for the creation of the account of a site.



# N.B. It is possible to create accounts of different daughter sites using the same login email and contact person, used also for the HQ.

Those accounts will be linked in the tool and you can access to them using the same login email and password received when you created the first account. You can enter inside the different accounts by clicking on your login email/your account lcon on the top right corner of your account and by selecting in the dropdown list the name of the site or of the HQ that you want to access, as shown in the screen shot below.





# 8. How to do a corporate assessment (HQ prefill)

HQ are not obliged to do a corporate assessment for their daughter sites. This is an internal decision of each company. it is just a functionality thought for companies with manageme