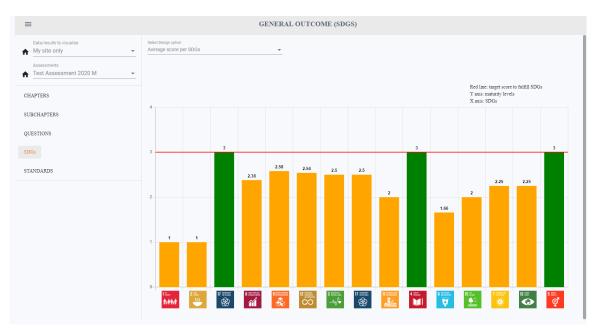

| 23.25    | 3      | Fulfilled |
| SDG12 | 2.33          | 2.33 How is the potential environmental impact of the activities of the organisation being evaluated?                                                                                                                                         | 31,75    | 3      | Fulfilled |





#### B) Average score per SDGs

If you select "Average score per SDGs," the following graph will be displayed. The Y axis is the average maturity level and the X axis is the average score for SDGs. The red line is the target score to fulfill SDGs. The column is in green if you have reached level 3, and the column is in yellow if you have to improve.



# C) SDGs at question level

By selecting SDGs at question level, the following graph is shown.





#### Export to PDF in ordered table

# You can change the order by clicking on the top of the table and export it in the new order (e.g. ordered per SDG).

| SDGs  | Code Question | Question ↑                                                                                                                                                                                                                                | My Score | Target | Status    |
|-------|---------------|------------------------------------------------------------------------------------------------------------------------------------------------------------------------------------------------------------------------------